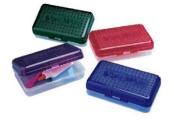

## <u> Milton Terrace Elementary – Kindergarten Gupply I</u>

- I large backpack without wheels (please label with your child's name)
- I plastic pencil box, approximately 8x5, no compartments/ please see picture below (please label pencil box with your child's name)
- 2 boxes of 24 **Crayola** crayons
- 2 **Pearl brand** erasers
- I package of yellow **Ticonderoga** #2 pencils
- 4 large glue sticks (Elmer's brand works best)
- 4 Paper Mate Flair pens, medium point black ink
- I pair of scissors Fiskars brand work best (please label scissors with your child's name)
- 8 fine tip **Expo** dry-erase markers, black only (no ultra-fine tip, please)
- I pair of headphones that comfortably fit your child -- no earbuds, please (please label headphones with your child's name)
- I one-inch 3-ring binder (any color) with a clear view pocket on the front cover (please label binder with your child's name)
- 30 sheets of clear sheet protectors please clip sheet protectors inside your child's binder - thank you!
- 2 boxes of tissues
- I box of gallon Ziploc bags (boys, only)
- I box of sandwich Ziploc bags (girls, only)
- 2 packages of antibacterial hand wipes
- A change of clothes to be kept at school including a shirt, seasonal pants, socks and underwear (please place all clothing items in a large Ziploc bag and label with your child's name)